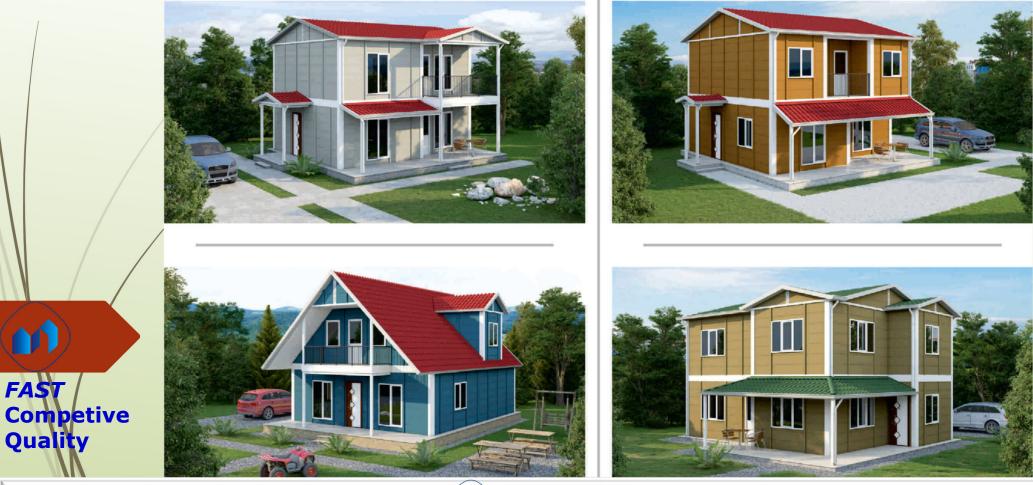

Maltepe / Istanbul / TURKIYE

1 PRE

Phone / WhatsApp : +90 532 605 36 45





Address : Cinar Mah. Akel Sok. Imtiyaz 2 Residence No 8 -10 D 46 Maltepe / Istanbul / TURKIYE





**PREFASTEEL** 





PREFASTEEL





No 8 -10 D 46 Maltepe / Istanbul / TURKIYE

Phone / WhatsApp : +90 532 605 36 45





PREFASTEEL





PREFASTEEL





PREFASTEEL





PREFASTEEL











FAST

Quality

**PREFAS** 





126 m2 FAST Competive Quality



Address : Cinar Mah. Akel Sok. Imtiyaz 2 Residence No 8 -10 D 46 Maltepe / Istanbul / TURKIYE



10m

8m<sup>2</sup>

261

88





No 8 -10 D 46 Maltepe / Istanbul / TURKIYE

Phone / WhatsApp : +90 532 605 36 45







# 155 m2

FAST Competive Quality





PR



Address : Cinar Mah. Akel Sok. Imtiyaz 2 Residence No 8 -10 D 46 Maltepe / Istanbul / TURKIYE











### Standart Type Prefabricated House Specifications

#### (Cemented Chipboard + Polystrene Hard Foam + Cemented Chipboard)

Technical Datas: Designed aganist 100km/hr wind speed, 80kg/m<sup>2</sup> snow load and first degree seismic zone.

**EXTERIOR AND INTERIORWALLS**: The Wall panels are 10 cm thickness. There is 80 mm thickness. 16 kg/m<sup>3</sup>density B1 class unflammable polystrene insulation board between two of 8 mm thickness cemented chopboards (betopan).

WALL CONNECTIONS : All the material used in Wall connections are galvanized steel sheet. Plasticcovering are used on the external side of the exterior Wall connection steel profiles to stop condensation.

DOORS : Exterior door are steel made , interior doors are american style wood door. Balcony doors are PVC made.

WIND