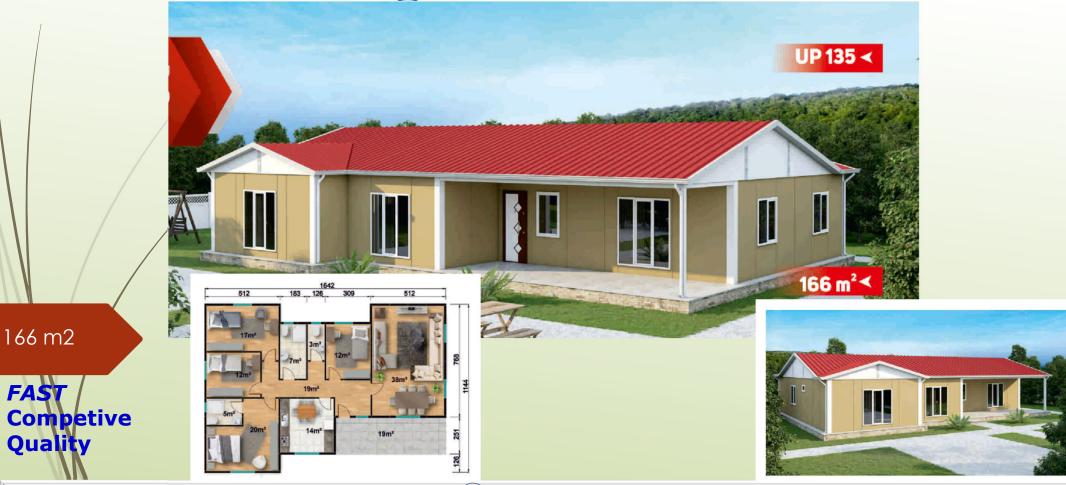

: Cinar Mah. Akel Sok. Imtiyaz 2 Residence No 8 -10 D 46 Maltepe / Istanbul / TURKIYE













45 m2

# FAST Competive Quality

Address : Cinar Mah. Akel Sok. Imtiyaz 2 Residence No 8 -10 D 46 Maltepe / Istanbul / TURKIYE PREFASTEEL









No 8 -10 D 46 Maltepe / Istanbul / TURKIYE

Phone / WhatsApp : +90 532 605 36 45





59 m2

FAST

Quality

Competive





















PREFASTEEL





No 8 -10 D 46 Maltepe / Istanbul / TURKIYE



Phone / WhatsApp : +90 532 605 36 45



No 8 -10 D 46 Maltepe / Istanbul / TURKIYE

1 PRE

Phone / WhatsApp : +90 532 605 36 45





Address : Cinar Mah. Akel Sok. Imtiyaz 2 Residence No 8 -10 D 46 Maltepe / Istanbul / TURKIYE





**PREFASTEEL** 





PREFASTEEL





No 8 -10 D 46 Maltepe / Istanbul / TURKIYE

Phone / WhatsApp : +90 532 605 36 45





PREFASTEEL





PREFASTEEL





PREFASTEEL





PREFASTEEL











FAST

Quality

**PREFAS** 





126 m2 FAST Competive Quality



Address : Cinar Mah. Akel Sok. Imtiyaz 2 Residence No 8 -10 D 46 Maltepe / Istanbul / TURKIYE



10m

8m<sup>2</sup>

261

88





No 8 -10 D 46 Maltepe / Istanbul / TURKIYE

Phone / WhatsApp : +90 532 605 36 45







# 155 m2

FAST Competive Quality





PR



Address : Cinar Mah. Akel Sok. Imtiyaz 2 Residence No 8 -10 D 46 Maltepe / Istanbul / TURKIYE











### Standart Type Prefabricated House Specifications

#### (Cemented Chipboard + Polystrene Hard Foam + Cemented Chipboard)

Technical Datas: Designed aganist 100km/hr wind speed, 80kg/m<sup>2</sup> snow load and first degree seismic zone.

**EXTERIOR AND INTERIORWALLS**: The Wall panels are 10